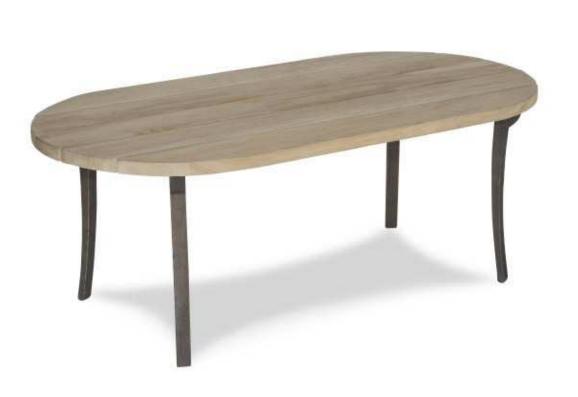

## 15" Peak Season Teak Wood Accent Table

Our Teak Accent Table, 40"x20" oval, features natural finish top with galvanized steel legs. Teak is treated with stain to protect finish and legs have slight flare. Legs have unique hand made texture that gives great style. This is a sturdy and durable option for outdoor gatherings. The teak wood is naturally weather and water-resistant and has beautiful variations to make it your next beloved piece! Comes KD with top and base in same separate box. Assembly instructions and hardware included.

Finish: Rustic Weathered Grey Collection Name: Teak Accent Tables

Material: Teak Wood steel